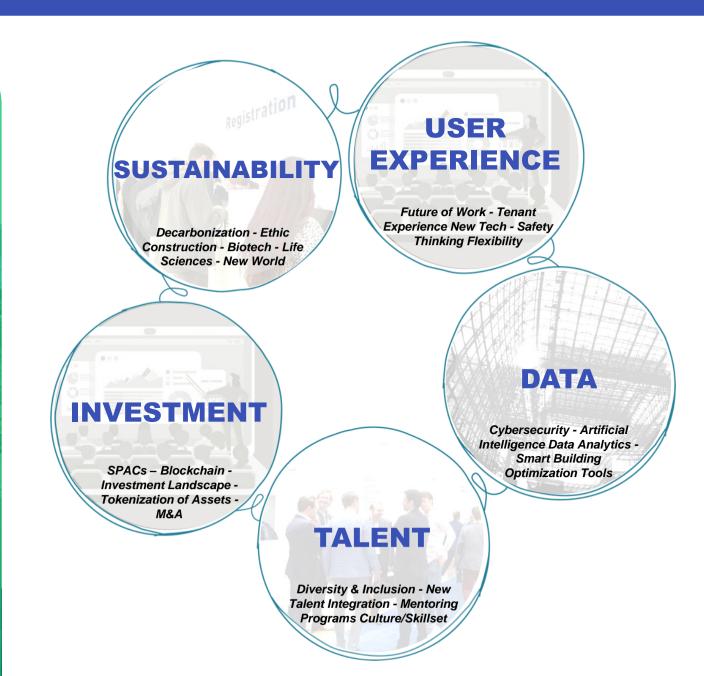

## **FORMATS**

A variety of different programming formats that empower attendees to learn, discover, and connect

### **KEYNOTE**

A unique opportunity to uncover amazing speakers' stories and ideas

### **CASE STUDY**

Lively presentation to share project and success story in a 30' session

### THE TALK

An exclusive fireside chat between two major personalities

## WORKSHOP

Informal and enlightening discussions to debate specific topics between attendees

### **PARTNER SESSIONS**

Top-level speaker discussions with media and other industry partners

#### **PITCH**

2' moderated pitches to present exhibitors' concept & ideas